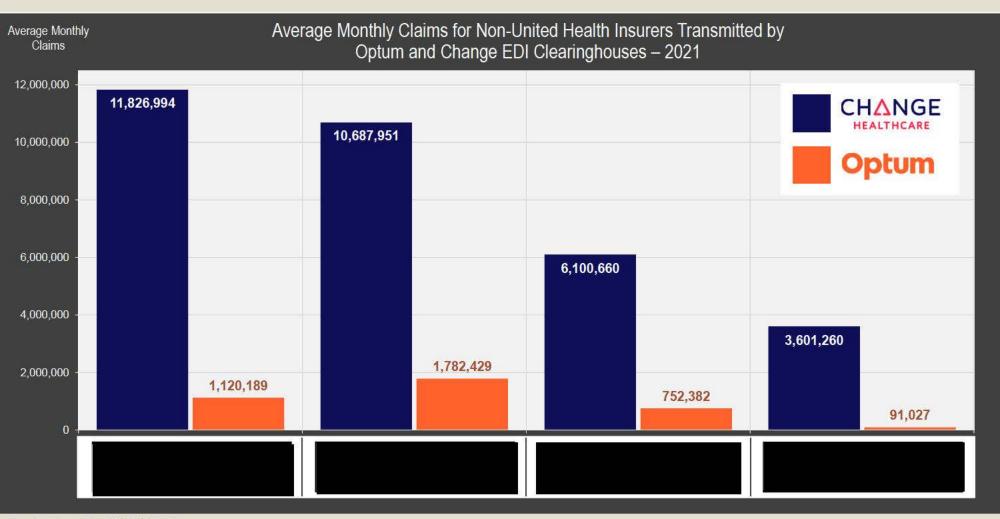

#### Data: Change Transmits Tens of Millions of Claims Each Month

Gowrisankaran Rebuttal Rpt. Ex. 3

## Data: Claims Data Transmitted by Change (Claim Counts)

Gowrisankaran Rpt. Ex. 8