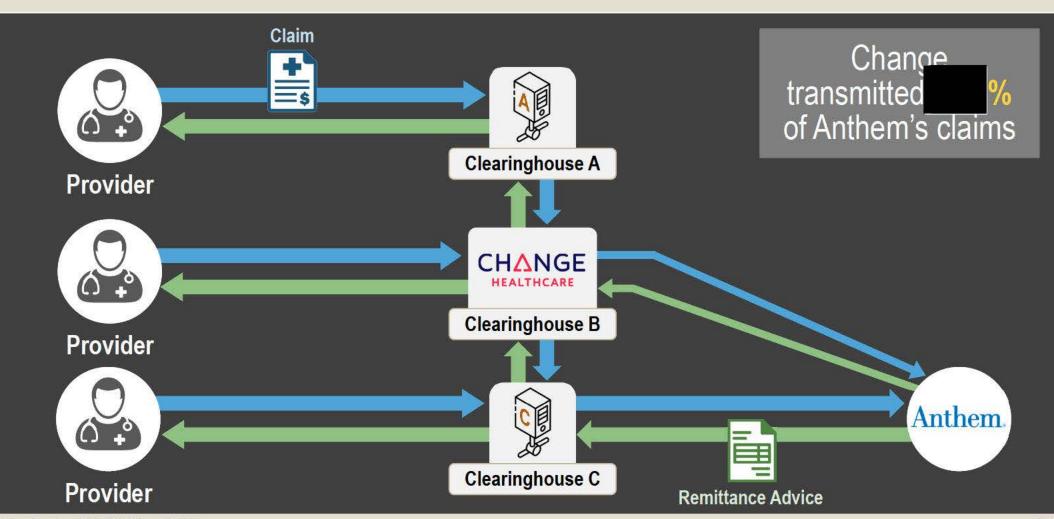

#### Transmission Paths of Claims: Anthem (2018)

Gowrisankaran Rebuttal Rpt., p. 51-52

#### Transmission Paths of Claims: Anthem (2020)

Gowrisankaran Rebuttal Rpt., p. 51-52

- United would gain secondary-use rights to substantial data that include rival health insurers' competitively sensitive information
- Rights to use rivals' competitively sensitive information would likely cause a substantial lessening of competition in the relevant health insurance markets