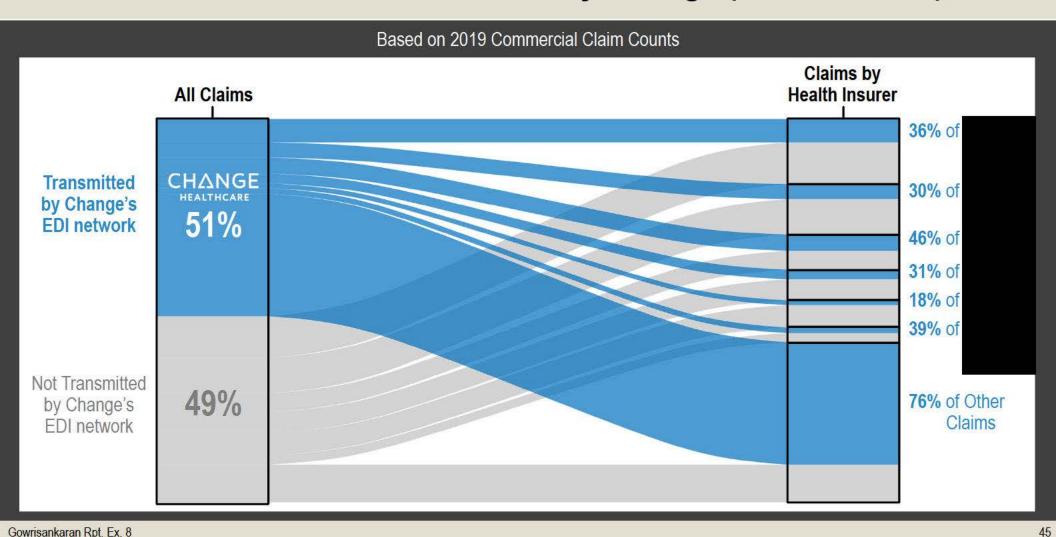

# Rights: Change's Partial Analysis of Secondary-Use Rights

# Rights: Change's Share of Claims with Secondary-Use Rights (2019)

Gowrisankaran Rebuttal Rpt., Workpaper 2

49