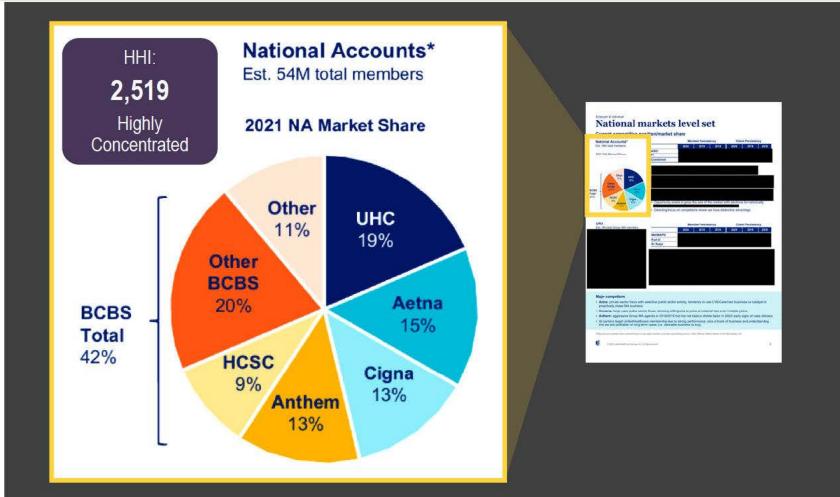

#### Relevant Markets with Vertical Harm

Sale of commercial health insurance to national accounts in the United States

Sale of commercial health insurance to large group employers in Core Based Statistical Areas that are also Metropolitan Statistical Areas

#### **National Accounts Market Shares (2019)**