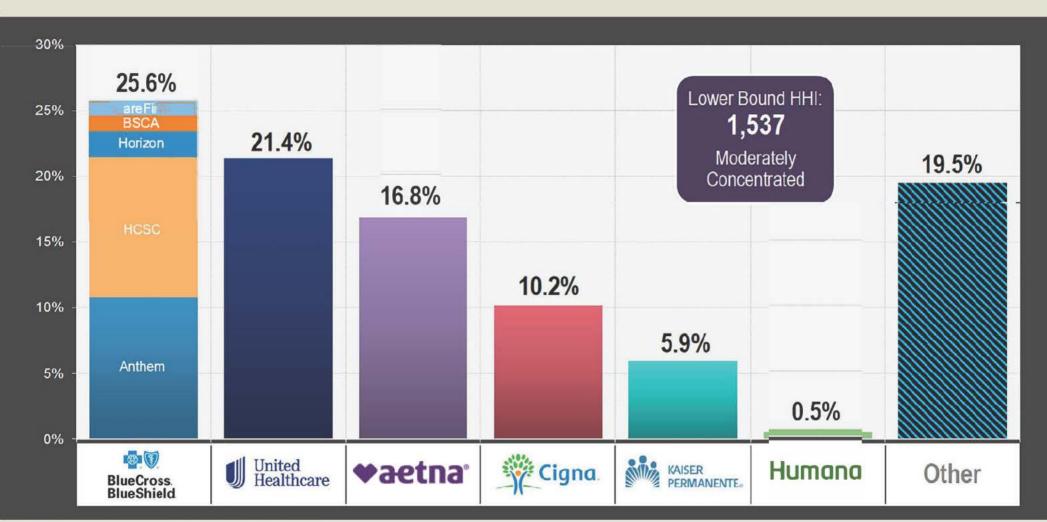

#### **National Accounts Market Shares (2019)**

#### Relevant Markets with Vertical Harm

Sale of commercial health insurance to national accounts in the United States

Sale of commercial health insurance to large group employers in Core Based Statistical Areas that are also Metropolitan Statistical Areas