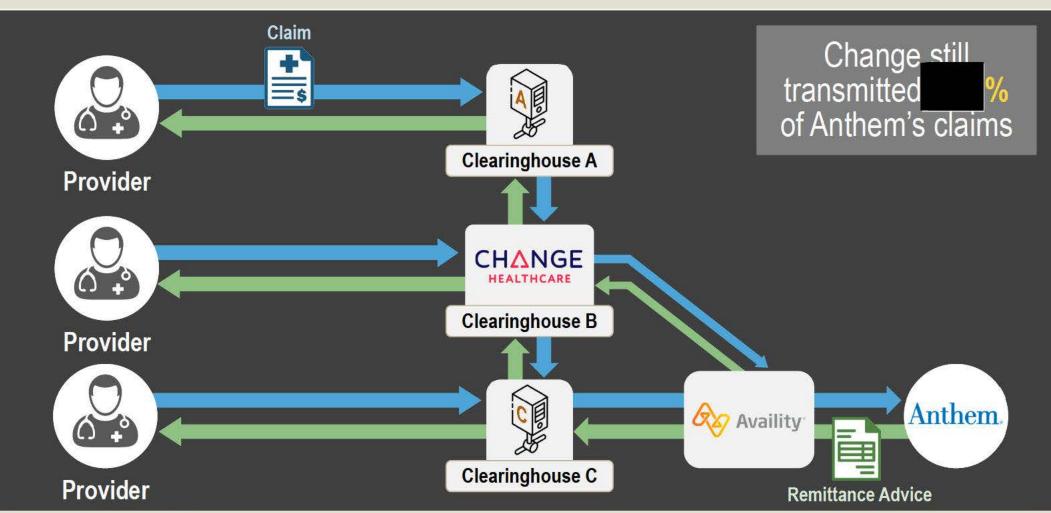

#### Transmission Paths of Claims: Anthem (2018)

Gowrisankaran Rebuttal Rpt., p. 51-52

#### Transmission Paths of Claims: Anthem (2020)

Gowrisankaran Rebuttal Rpt., p. 51-52

- United would gain secondary-use rights to substantial data that include rival health insurers' competitively sensitive information
- Rights to use rivals' competitively sensitive information would likely cause a substantial lessening of competition in the relevant health insurance markets