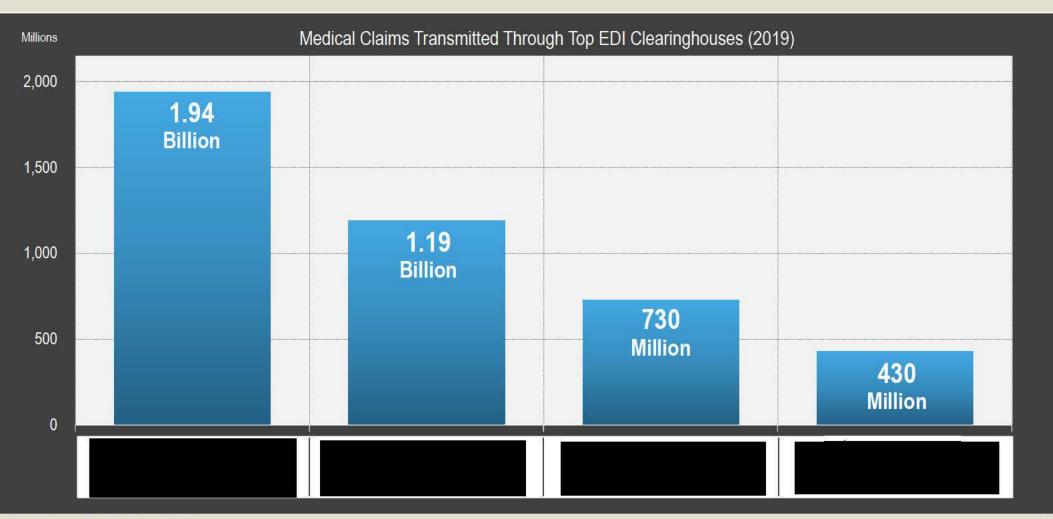

# **Data: The Largest EDI Clearinghouse**

Gowrisankaran Rebuttal Rpt., p. 52-53

43

#### Data: Change Transmits Tens of Millions of Claims Each Month

Gowrisankaran Rebuttal Rpt. Ex. 3