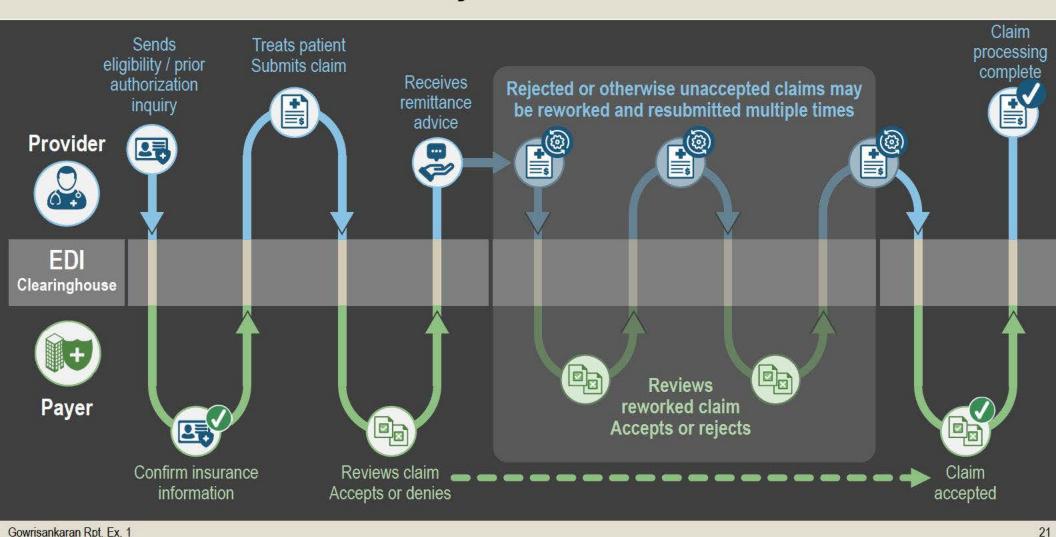

ted's National Accounts Market Share**



United Healthcare Growth Deep Dive (2020)





17

PX040

#### **Relevant Markets with Vertical Harm**

Sale of commercial health insurance to national accounts in the United States

Sale of commercial health insurance to large group employers in Core Based Statistical Areas that are also Metropolitan Statistical Areas

#### **Large Group Market Shares**

#### SOUTH ATLANTIC

VA: Roanoke

GA: Atlanta, Sandy Springs,

Roswell

VA-NC: Virginia Beach, Norfolk,

**Newport News** 

FL: Lakeland, Winter Haven

3,227

2,141

1,668

1,399

At least 42 MSAs Highly Concentrated At least 45 MSAs Moderately Concentrated

#### **Related Products**

EDI Clearinghouses

**EDI-Related Innovations** 

First-Pass Claims Editing Solutions

#### Lifecycle of a Claim



#### **Transmission Paths of Claims**



#### Vision for Denial-Free Lifecycle of a Claim



- With the elimination of Change, United will have a unique advantage in developing innovations associated with EDI clearinghouses
- United will have an incentive to delay or limit sales of EDI-related innovations to rival health insurers
- Competition in the health insurance markets is likely to be harmed if United, instead of Change, controls these EDI-related innovations

- With the elimination of Change, United will have a unique advantage in developing innovations associated with EDI clearinghouses
- United will have an incentive to delay or limit sales of EDI-related innovations to rival health insurers
- Competition in the health insurance markets is likely to be harmed if United, instead