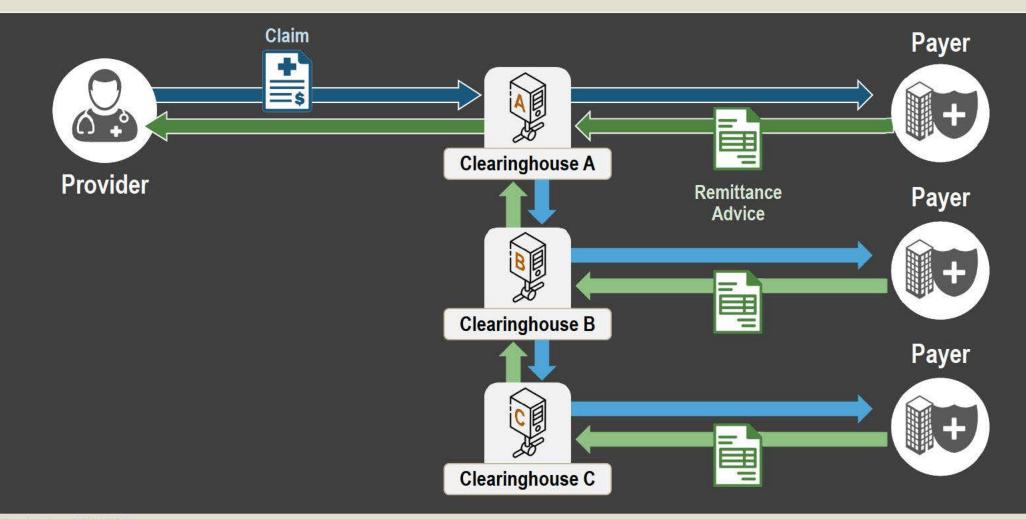

United Healthcare Growth Deep Dive (2020)





17

PX040

#### **Relevant Markets with Vertical Harm**

Sale of commercial health insurance to national accounts in the United States

Sale of commercial health insurance to large group employers in Core Based Statistical Areas that are also Metropolitan Statistical Areas

#### **Large Group Market Shares**

#### SOUTH ATLANTIC

VA: Roanoke

GA: Atlanta, Sandy Springs,

Roswell

VA-NC: Virginia Beach, Norfolk,

**Newport News** 

FL: Lakeland, Winter Haven

3,227

2,141

1,668

1,399

At least 42 MSAs Highly Concentrated At least 45 MSAs Moderately Concentrated

#### **Related Products**

EDI Clearinghouses

**EDI-Related Innovations** 

First-Pass Claims Editing Solutions

#### Lifecycle of a Claim



#### **Transmission Paths of Claims**



#### Vision for Denial-Free Lifecycle of a Claim



- With the elimination of Change, United will have a unique advantage in developing innovations associated with EDI clearinghouses
- United will have an incentive to delay or limit sales of EDI-related innovations to rival health insurers
- Competition in the health insurance markets is likely to be harmed if United, instead of Change, controls these EDI-related innovations

- With the elimination of Change, United will have a unique advantage in developing innovations associated with EDI clearinghouses
- United will have an incentive to delay or limit sales of EDI-related innovations to rival health insurers
- Competition in the health insurance markets is likely to be harmed if United, instead of Change, controls these EDI-related inn