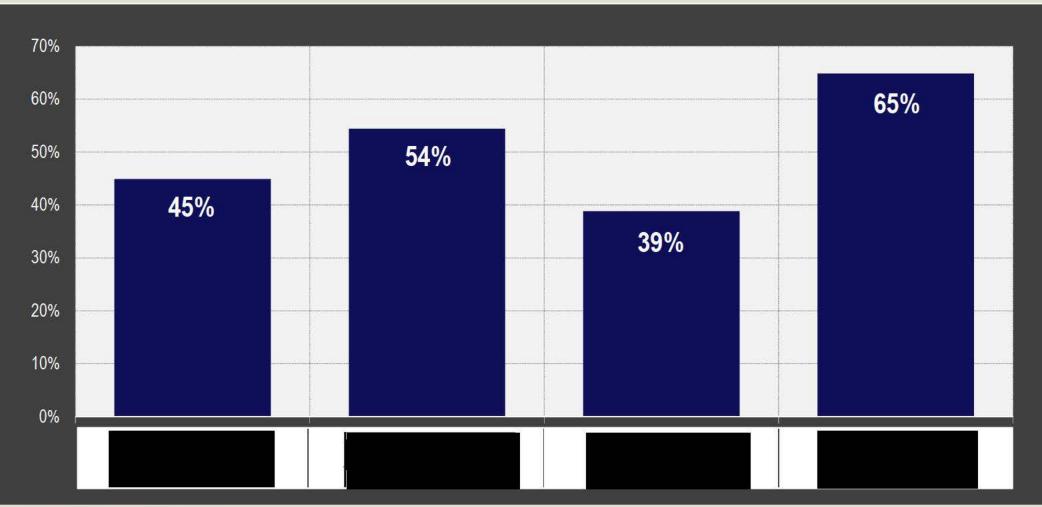

Performed by: Paul Higday

12/13/2020

Estimated Cambridge data share as a percent of total market (Figure 1):

Medical Claims: 50%
 Proclaims/Seriets: 119

Rx Claims/Scripts: 11%

Dental Claims: 63%

Consumer to Business Payments (e.g. copays): <1%</li>

Business 2 business Payments (e.g. insurance payments): 5%

Project Curdividge
Key Dus Diligence Considerations

Cettories Dan Quarteriates Dus Distances

Provided to Part System

- The Consideration of the Considera