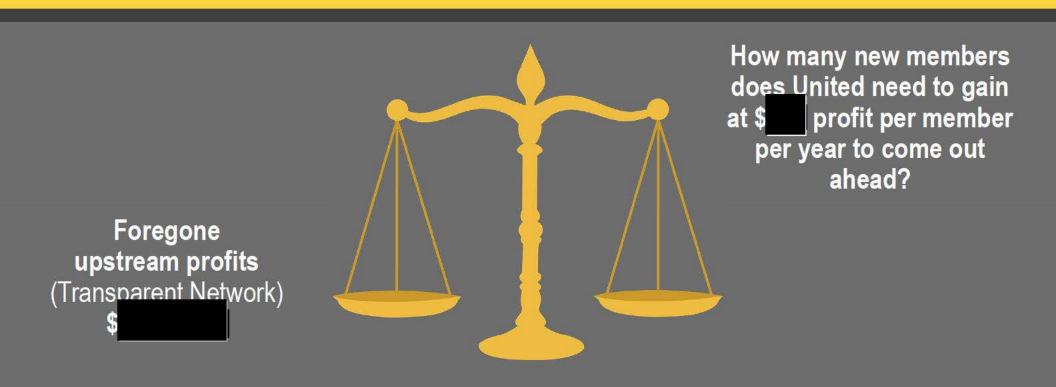

#### **Assess the Tradeoff**

Gowrisankaran Rpt., p. 130-31

#### **Vertical Math**

United Would Need to Gain

0.2% Market Share

to Make Up for Lost Profits

Gowrisankaran Rpt. Ex. 13