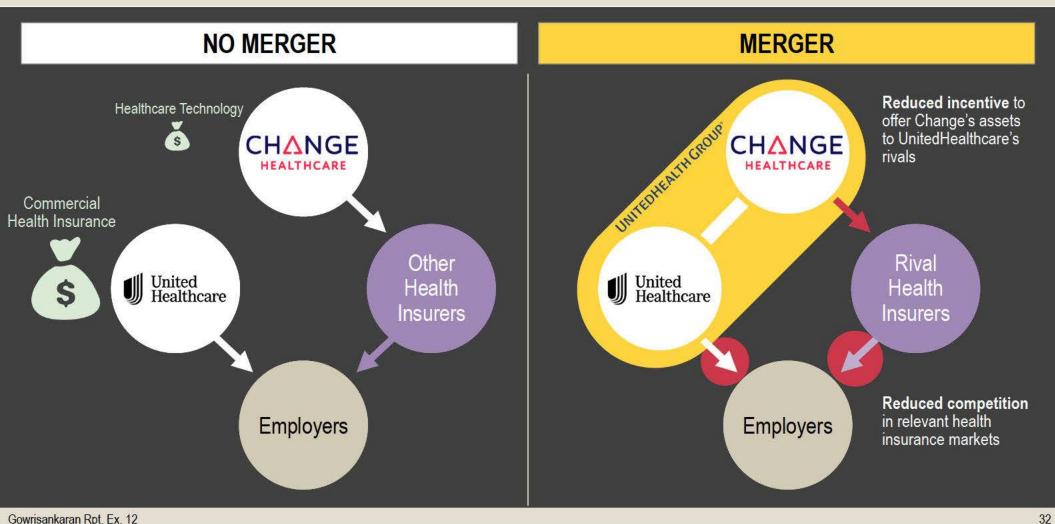

#### Vertical Harm: Raising United's Rivals' Costs

Gowrisankaran Rpt. Ex. 12

31

#### Vertical Harm: Raising United's Rivals' Costs

With control of Change's EDI clearinghouse, United would have the ability and incentive to raise its health insurer rivals' costs for innovations built on Change's EDI connectivity, which is likely to substantially lessen competition in the relevant health insurance markets relative to the but-for world

United's Opening Statement, Slide 69

With control of Change's EDI clearinghouse, United would have the ability and incentive to raise its health insurer rivals' costs for innovations built on Change's EDI connectivity, which is likely to substantially lessen competition in the relevant health insurance markets relative to the but-for world