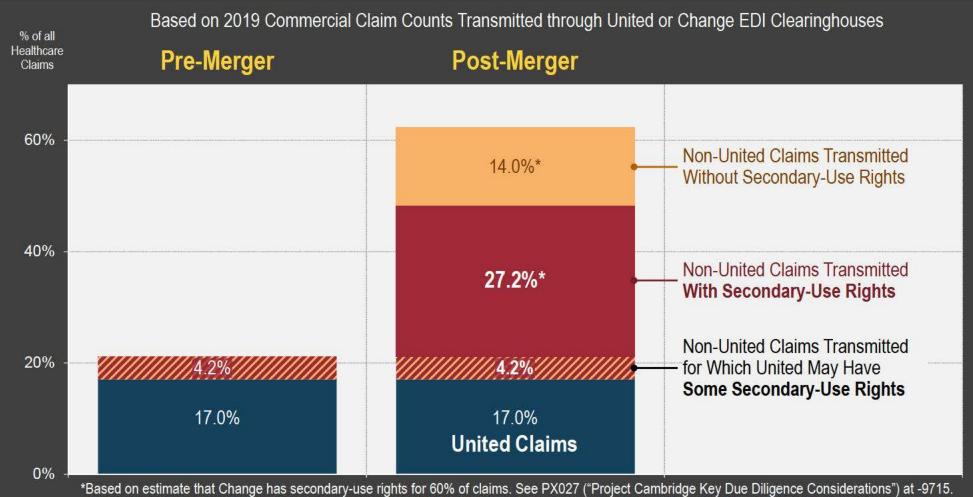

- United would gain secondary-use rights to substantial data that include rival health insurers' competitively sensitive information
- Rights to use rivals' competitively sensitive information would likely cause a substantial lessening of competition in the relevant health insurance markets

- United would gain secondary-use rights to <u>substantial data</u> that include rival health insurers' competitively sensitive information
- Rights to use rivals' competitively sensitive information would likely cause a substantial lessening of competition in the relevant health insurance markets

PX026

- United would gain <u>secondary-use rights</u> to substantial data that include rival health insurers' competitively sensitive information
- Rights to use rivals' competitively sensitive information would likely cause a substantial lessening of competition in the relevant health insurance markets