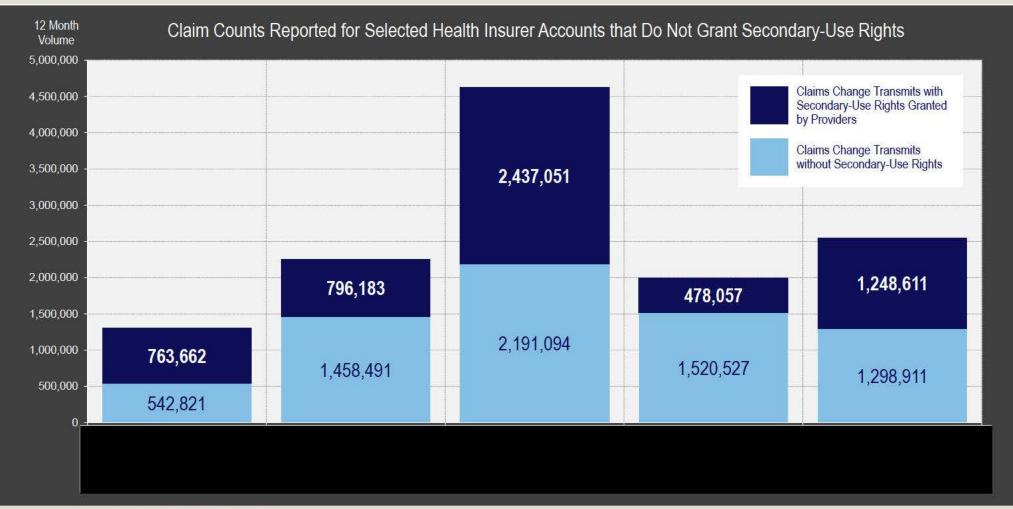

# Rights: Change's Partial Analysis of Secondary-Use Rights

# Rights: Change's Share of Claims with Secondary-Use Rights (2019)

Gowrisankaran Rebuttal Rpt., Workpaper 2

49